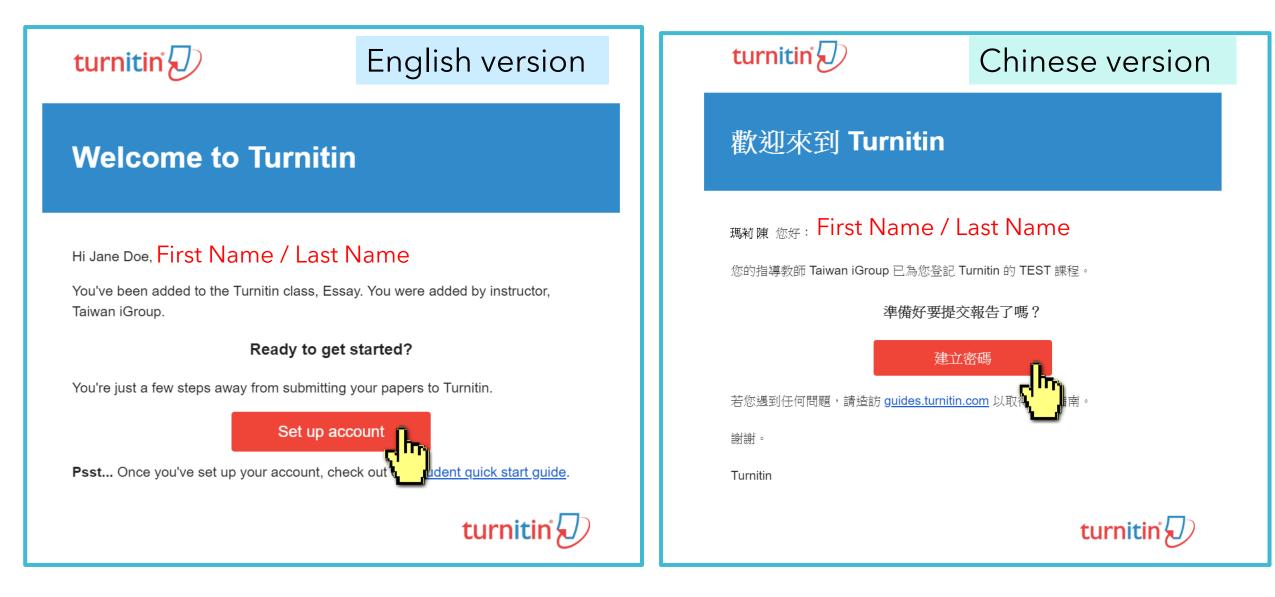

# 1. Setting Up Your Account

➢ Reach out to your department office staff to apply for a Turnitin account.

After the department office staff adding you to a class, you will receive a **Turnitin welcome email** in your email inbox.

The begin of this email indicates your **First Name and Last Name** created by the department office staff in Turnitin.

#### Click at the red button in the email to go to the next step.