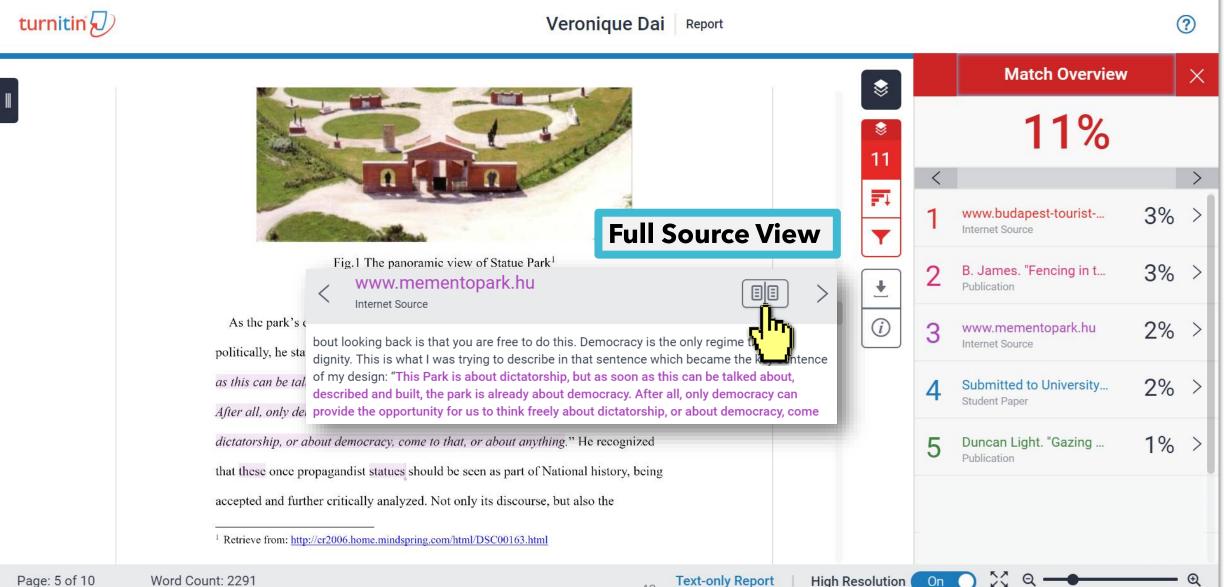

## Viewing Full Source Text (internet source only)

49

## Viewing Full Source Text (internet source only)

On

## Viewing Full Source Text (internet source only)

#### turnitin (1) Veronique Dai Report ? Match Overview X 蒙 11% 11 < =1 3% www.budapest-tourist-... Internet Source Fig.1 The panoramic view of Statue Park<sup>1</sup> 3% > B. James. "Fencing in t... ¥ Publication (i)2% > 3 Types of Sources : 3 www.mementopark.hu Internet Source **1.** Internet $\rightarrow$ able to be viewed in Full text mode. 2% > Submitted to University... **2. Student Paper**→ information remained protected, Student Paper unable to be viewed. 1% Duncan Light. "Gazing ... Publication **3.** Publication $\rightarrow$ by linking out to the publisher page, able to be downloaded if the article is subscribed by your institution. 23 Q