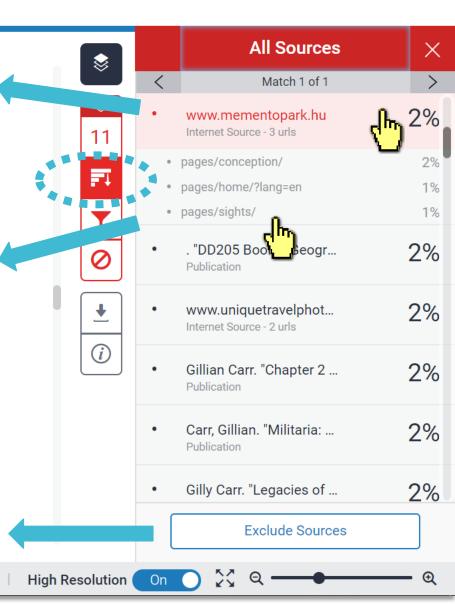

#### **All Sources**

All of the sources that have been found are displayed and sorted by highest percentage to lowest percentage match. Clicking on any source will change the navigation bar at the top of the page, displaying how many times that this source has matched in the paper.

>

The Match Overview gives you a **breakdown of all the matches** that have been found in the paper and allows you to clearly view the similarity score.

Internet Source - 3 urls

3%

2%

2%

- B. James. "Fencing in t...
  Publication
- Submitted to Kozep-eur...
  Student Papers 2 papers
- Submitted to University...
   Student Paper