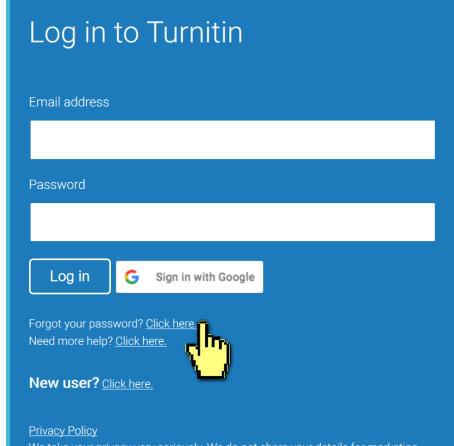

# Select **Forgot your password? 'Click here'** below to reset your password.

We take your privacy very seriously. We do not share your details for marketing purposes with any external companies. Your information may only be shared with our third party partners so that we may offer our service. Fill out your **Email address that you received the welcome email**. (If the combination is wrong or you didn't receive the welcome email, please confirm with the department office staff.)