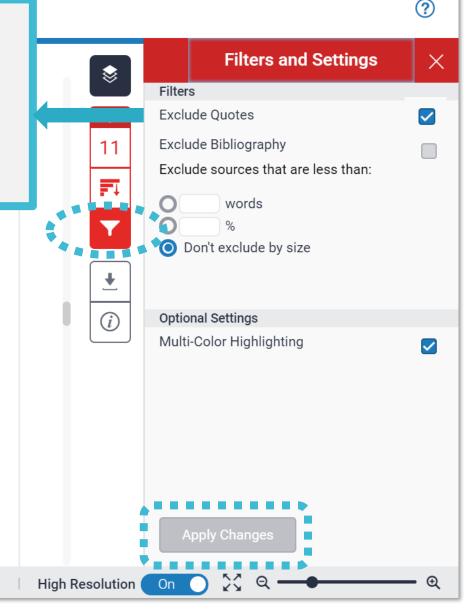

### Filter and Settings

From the Filters and Settings side panel, you may exclude sources that are less than a certain number of words or a certain percentage of words. make to or bibliography and quote exclusions from the similarity report.

#### **B** Exclude source that are less than

Originality Check will remove all **sources** that are **less than** the length of the number or percentage of words supplied. Consult your advisor before enabling it.