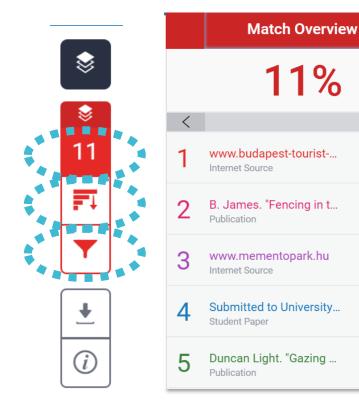

#### **All Sources**

All of the sources that have been found are displayed and sorted by highest percentage to lowest percentage match. Clicking on any source will change the navigation bar at the top of the page, displaying how many times that this source has matched in the paper.

### Match Overview

Х

>

3% >

3% >

2% >

2% >

1%

>

The Match Overview gives you a **breakdown of all the matches** that have been found in the paper and allows you to clearly view the similarity score.

Internet Source - 3 urls

3%

2%

2%

- B. James. "Fencing in t...
  Publication
- Submitted to Kozep-eur...
  Student Papers 2 papers
- Submitted to University...
   Student Paper