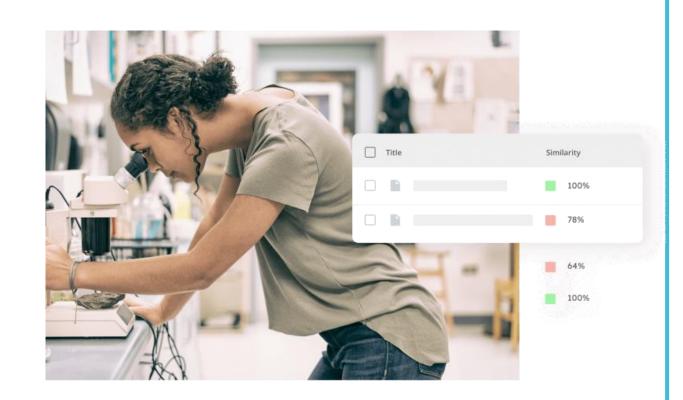

 The color and the percentage only indicates the portion of your text are similar to the articles indexed in Turnitin database.

 These indices do not reflect Turnitin's assessment of whether a paper has or has not been plagiarized. It is required human judgement. Please consult with your thesis advisor.

ent. If

ent's post

|             | Info | Dates                                                             | _          | Similarity |               |
|-------------|------|-------------------------------------------------------------------|------------|------------|---------------|
|             |      | Start 23-Jul-2019 4:24PM                                          | 75-100%    |            |               |
| Assignment1 | ()   | Due31-Dec-201911:59PMPost31-Dec-201911:59PM                       | 50-74%     | Processing | Resubmit View |
| Assignment2 | 0    | Start23-Jul-20194:25PMDue31-Dec-201911:59PMPost31-Dec-201911:59PM | 25-49%     | 13%        | Resubmit View |
|             |      | Start 09-Jul-2019 11:09AM                                         | 0-24%      | 400/       |               |
| Assignment3 | ()   | Due 16-Jul-2019 11:59PM<br>Post 16-Jul-2019 11:59PM               | no matches | 13%        | Submit View   |