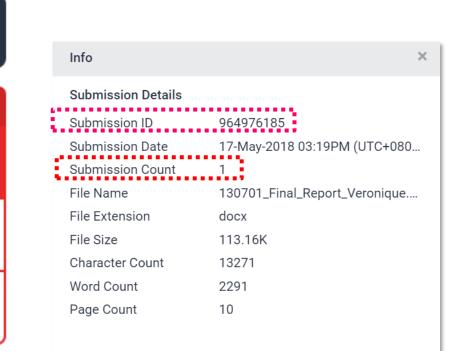

#### **1** Submission ID

If you encounter any issues, please contact library staff with the error screenshot and your submission ID.

#### **2** Submission Count

This number indicates how many times you submitted papers to this assignment. From the 4<sup>th</sup> time and avove, you have to wait 24 hours to get your report.