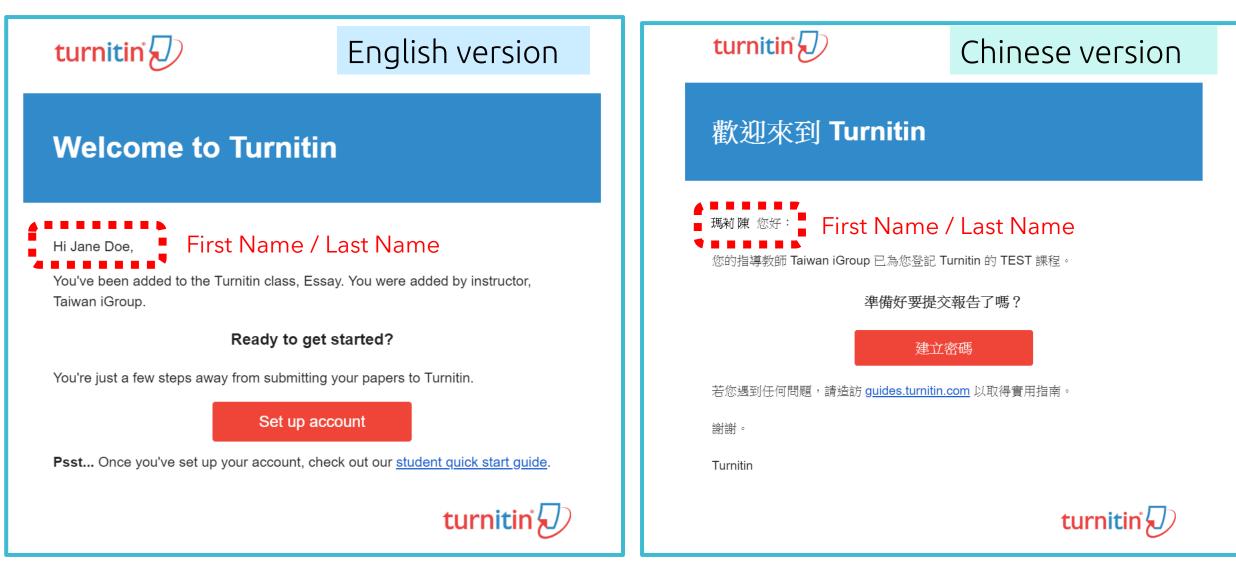

The begin of this email indicates your **First Name and Last Name** created by the department office staff in Turnitin.