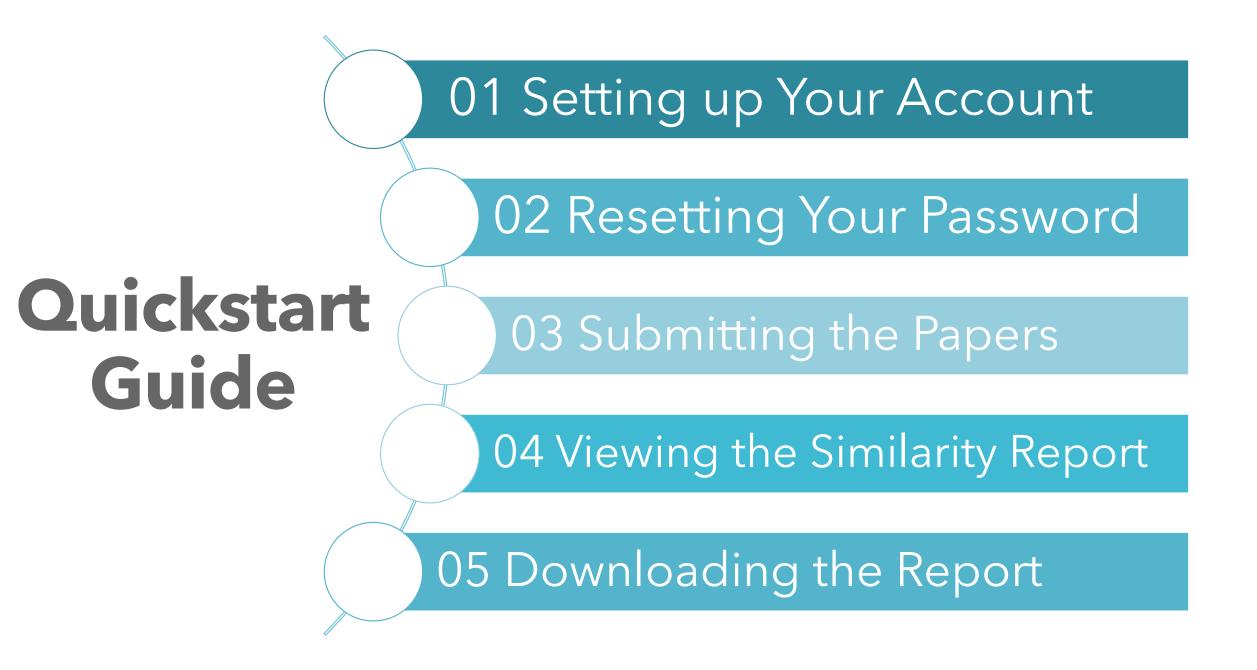

# How to use Turnitin?

# 1. Setting Up Your Account

➢ Reach out to your department office staff to apply for a Turnitin account.

After the department office staff adding you to a class, you will receive a **Turnitin welcome email** in your email inbox.

# 2. Resetting your password

> If you forgot your password, please follow these steps.

## 3. Submitting the papers

## 4. Viewing the Similarity Report

# 5. Downloading the Similarity Report