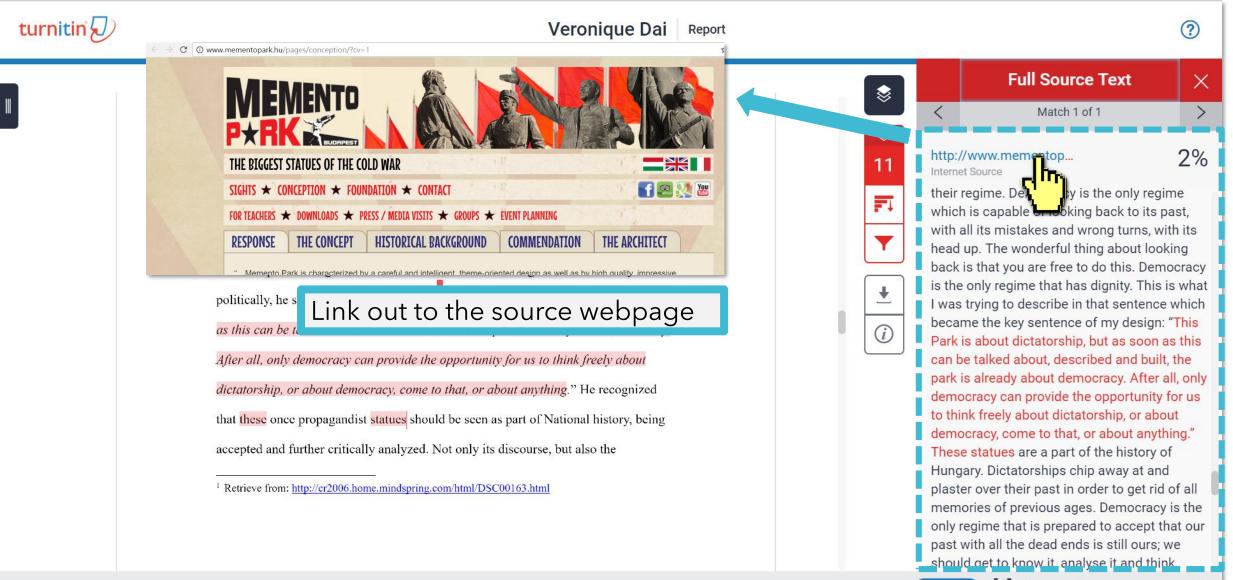

#### www.mementopark.hu

Internet Source

bout looking back is that you are free to do this. Democracy is the only regime that has dignity. This is what I was trying to describe in that sentence which became the key sentence of my design: "This Park is about dictatorship, but as soon as this can be talked about, described and built, the park is already about democracy. After all, only democracy can

As the park's designer, Eleőd wanted to create somethin provide the opportunity for us to think freely about dictatorship, or about democracy, come

Final Report of Studies of Eastern Europe

Véronique

politically, he stated on official website: "This Park is about dictatorship, but as soon

as this can be talked about, described and built, the park is already about democracy.

After all, only democracy can provide the opportunity for us to think freely about

dictatorship, or about democracy, come to that, or about anything." He recognized

#### that **Review the highlighted text in the pop-up** box then compare it with your own text. acce

<sup>1</sup> Retrieve from: http://cr2006.home.mindspring.com/html/DSC00163.html

11 < F 3% www.budapestbylocals... Internet Source 0 B. James. "Fencing in t... 3% > Publication ₹ www.mementopark.hu 3 Internet Source (i)Submitted to University. 4 Student Paper Duncan Light. "Gazing ... 1% Publication  $\sim$ On