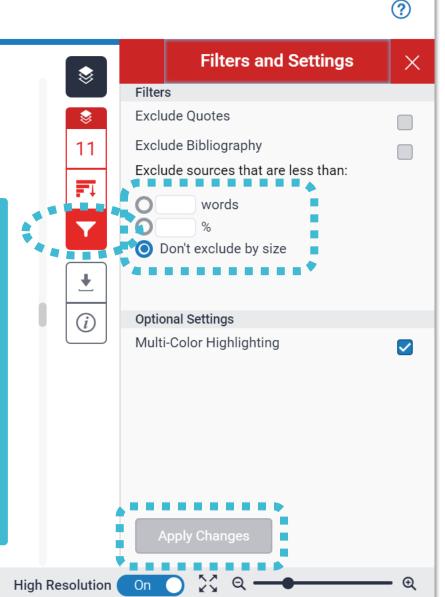

### Filter and Settings

From the Filters and Settings side panel, you may exclude sources that are less than a certain number of words or a certain percentage of words. make to or bibliography and quote exclusions from the similarity report.

#### **B** Exclude source that are less than

Originality Check will remove all **sources** that are **less than** the length of the number or percentage of words supplied. Consult your advisor before enabling it.

**XThe functions for excluding material are approximate. Human judgement is the final arbiter for proper quotation or bibliographic reference.** 