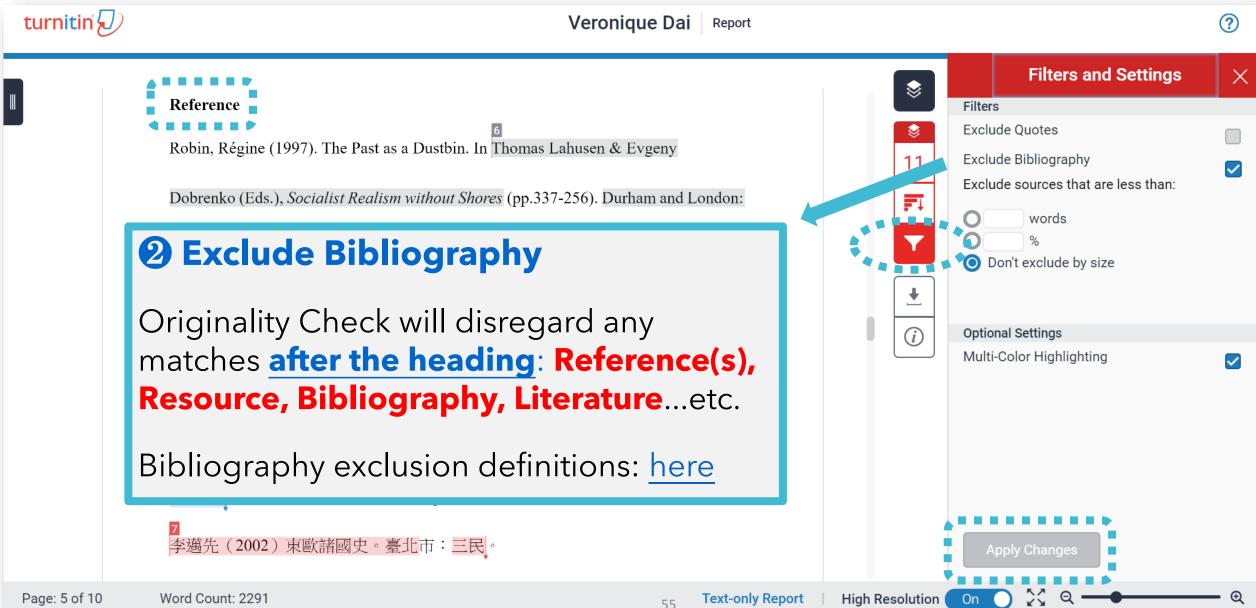

### Filter and Settings

From the Filters and Settings side panel, you may exclude sources that are less than a certain number of words or a certain percentage of words. make to or bibliography and quote exclusions from the similarity report.

#### Exclude Quotes

Originality Check will disregard any matches that use the following quotation marks: "..." '...' «...» »...« "..." 「」 『』 (...) is not supported.

politically, he stated on official website: "*This Park is about dictatorship, but as soon as this can be talked about, described and built, the park is already about democracy. After all, only democracy can provide the opportunity for us to think freely about dictatorship, or about democracy, come to that, or about anything.*" He recognized that these once propagandist statues should be seen as part of National history, being accepted and further critically analyzed. Not only its discourse, but also the

<sup>&</sup>lt;sup>1</sup> Retrieve from: <u>http://cr2006.home.mindspring.com/html/DSC00163.html</u>

The bibliography match will be disregarded from the report, and the percentage may drop Reference down. Robin, Régine (199 F Dobrenko (Eds.), Socialist Realism without Shores (pp.337-256). Durham and London: Y Duke University Press. **↓** Memento Park Official Website http://www.mementopark.hu/pages/home/ (i)Nadkarni, Maya (2003). The Death of Socialism and the Afterlife of its Monuments: Making and Marketing the Past in Budapest's Statue Park Museum. In Katherine Hodgkin & Susannah Radstone (Eds.), Contested Pasts: The Politics of Memory (pp. 193-207). New York ; London: Routledge. <u>李邁先(2002)東歐諸國史。臺北市:三民。</u>

#### **B** Exclude source that are less than

Originality Check will remove all **sources** that are **less than** the length of the number or percentage of words supplied. Consult your advisor before enabling it.

**XThe functions for excluding material are approximate. Human judgement is the final arbiter for proper quotation or bibliographic reference.** 