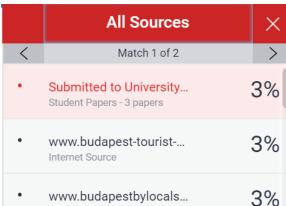

#### **All Sources**

All of the sources that have been found are displayed and sorted by highest percentage to lowest percentage match. Clicking on any source will change the navigation bar at the top of the page, displaying how many times that this source has matched in the paper.

All Sources

Match 1 of 1

repositorio.uam.es

Internet Source - 2 urls

Internet Source - 2 urls

• FED-db/cgi-bin/FED-search...

• FED-db/cgi-bin/FED-search...

Internet Source

www.e-ir.info

www.history-culture-m...

fedetd.mis.nsysu.edu.tw

Х

1%

1%

1%

1%