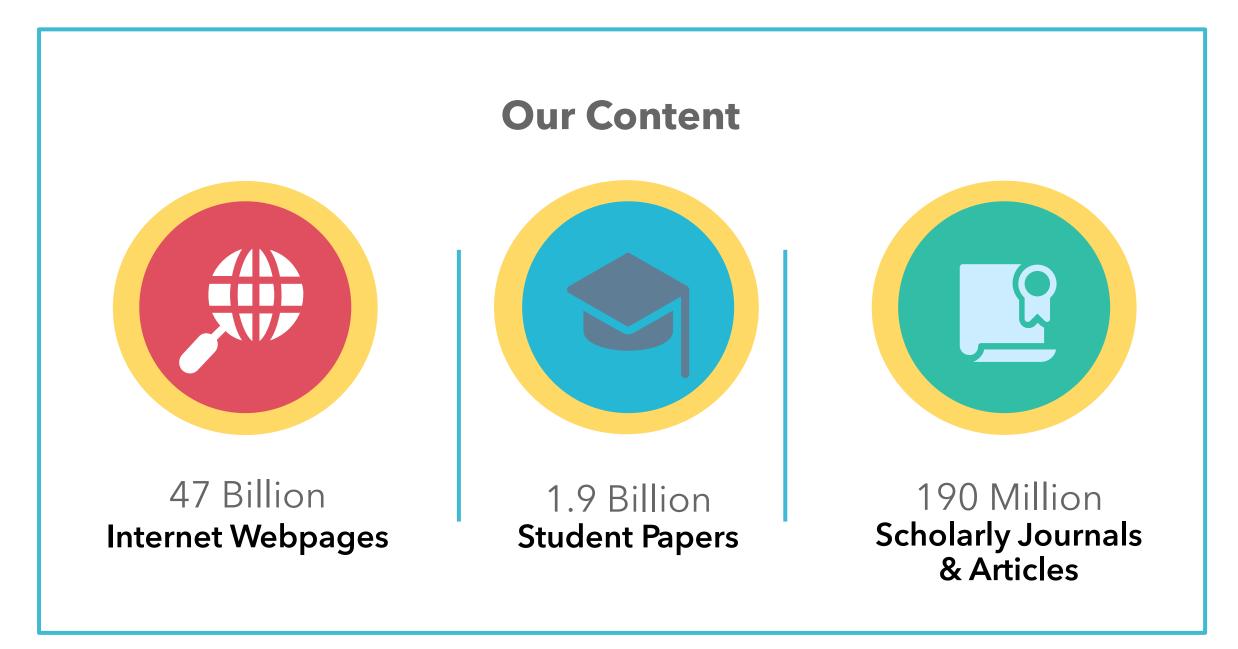

## CYCU

# **turnitin**

**Technology to Improve Student Writing** 

**13 December 2023** 

1











#### **Content Partners**

AAAS, ACS, ACM, BMJ Publishing Group, Elsevier, IEEE, Springer Nature Publishing Group, Oxford University Press, Sage, Wiley Blackwell, Am. Institute of Physics, Am. Physical Society, ....etc.



#### Language Supported

# Submission is available in 30 languages.

English, Chinese (traditional and simplified), Japanese, Spanish, French, Portuguese, Italian, German, Russian, Thai, Catalan, Croatian, Czech, Danish, Dutch, Finnish, Korean, Hungarian, Norwegian (Bokmal, Nynorsk), Polish, Romanian, Serbian, Slovak, Slovenian, Swedish, Arabic, Greek, Hebrew, Farsi and Turkish

# 20 languages supported in the product interface.

X

# How to use Turnitin?





# 1. Setting Up Your Account

➢ Reach out to your department office staff to apply for a Turnitin account.