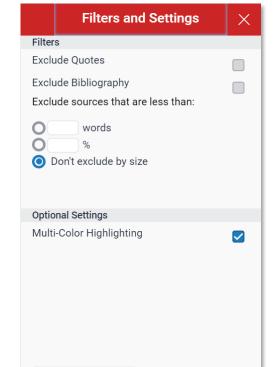

### Filter and Settings

From the Filters and Settings side panel, you may exclude sources that are less than a certain number of words or a certain percentage of words. make to or bibliography and quote exclusions from the similarity report.

#### Exclude Quotes

Originality Check will disregard any matches that use the following quotation marks: "..." '...' «...» »...« "..." 「」 『』 (...) is not supported.

politically, he stated on official website: "*This Park is about dictatorship, but as soon as this can be talked about, described and built, the park is already about democracy. After all, only democracy can provide the opportunity for us to think freely about dictatorship, or about democracy, come to that, or about anything.*" He recognized that these once propagandist statues should be seen as part of National history, being accepted and further critically analyzed. Not only its discourse, but also the

#### **B** Exclude source that are less than

Originality Check will remove all **sources** that are **less than** the length of the number or percentage of words supplied. Consult your advisor before enabling it.